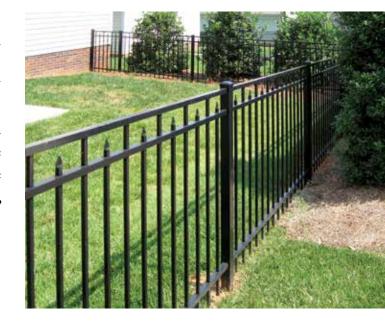

## CLASSIC™

## Timeless & Elegant

Extended pickets that culminate to an arrow-pointed spear capture the look of old style wrought iron fencing. Single, double and arched swing gates that perfectly match this fence style are also available.