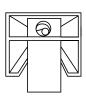

# Echelon ForeRunner® Internal Locking System

- Internal rod is tamper proof and pickets cannot be removed
- Retainer rod is hidden and rail has a "good neighbor" appearance
- Retainer goes through two walls of picket, yielding twice the support