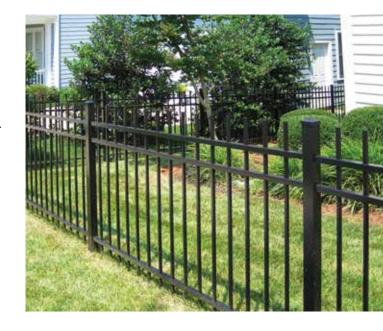

# MAJESTIC™

#### Sleek & Modern

The flush top rail projects a more modern, streamlined look that beautifully accents flowers and shrubs when used as border landscaping. Pool panels with either 2 or 3 rails are available that perfectly match this style of fence as well as single, double and arched swing gates.

- 3-rail panels in 4', 5' and 6' heights
- 2-rail pool panels in 4' height and 3-rail in 4½' height