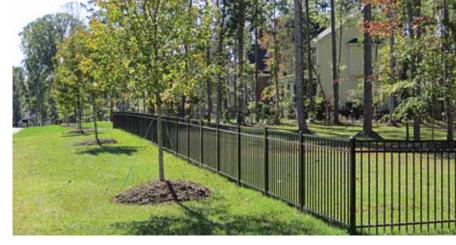

# RESIDENTIAL ORNAMENTAL ALUMINUM FENCE

YOUR HOME IS A SAFE HAVEN and Echelon® residential ornamental aluminum fence not only provides safety and security, but also adds both value and beauty to your investment. Most typical backyard fences show wear and tear due to lawn equipment, falling tree limbs, meter readers and playing children. Echelon was designed with all these things in mind and provides a durable, long-term, maintenance-free solution.

The reinforced cross-section of the ForeRunner® rail is stronger than comparable residential aluminum fencing. With this additional strength, higher quality powder coated finish, and fully welded gates, you can be assured years of maintenance-free value.