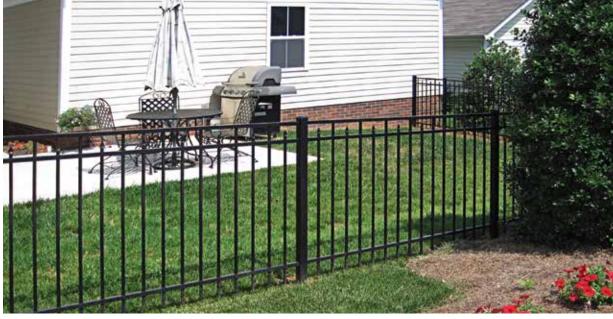

# RESIDENTIAL ORNAMENTAL ALUMINUM FENCE

YOUR HOME IS A SAFE HAVEN and Echelon® residential ornamental aluminum fence not only provides safety and security, but also adds both value and beauty to your investment. Most typical backyard fences show wear and tear due to lawn equipment, falling tree limbs, meter readers and playing children. Echelon was designed with all these things in mind and provides a durable, long-term, maintenance-free solution.

The reinforced cross-section of the ForeRunner® rail is stronger than comparable residential aluminum fencing. With this additional strength, higher quality powder coated finish, and fully welded gates, you can be assured years of maintenance-free value.