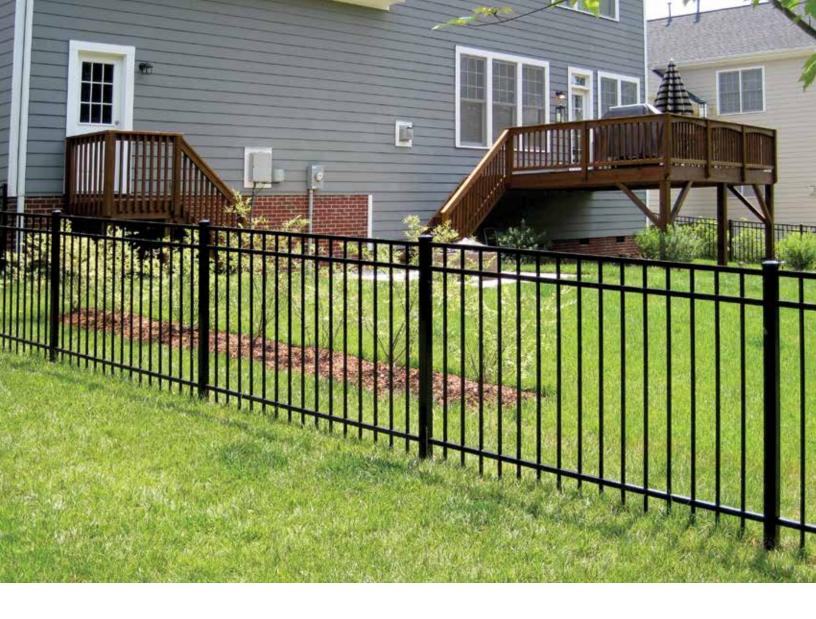

# RESIDENTIAL ORNAMENTAL ALUMINUM FENCE

YOUR HOME IS A SAFE HAVEN and Echelon® residential ornamental aluminum fence not only provides safety and security, but also adds both value and beauty to your investment. Most typical backyard fences show wear and tear due to lawn equipment, falling tree limbs, meter readers and playing children. Echelon was designed with all these things in mind and provides a durable, long-term, maintenance-free solution.

The reinforced cross-section of the ForeRunner® rail is stronger than comparable residential aluminum fencing. With this additional strength, higher quality powder coated finish, and fully welded gates, you can be assured years of maintenance-free value.