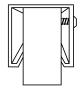

# Competitors U-Channel Removable Tek Screws

- Picket attachment can easily be compromised with simple tools
- Exposed Tek screw detracts from a smooth architectural profile
- Tip of Tek screw barely engages one wall of picket