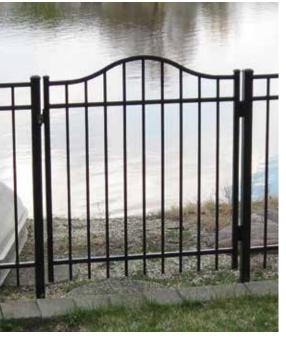

# **GATES**

Echelon gates match each fence style and height. Find the perfect compliment for your project with single, double or arched gate options. Their fully welded construction ensures trouble-free functionality for either manual or operator assisted applications.