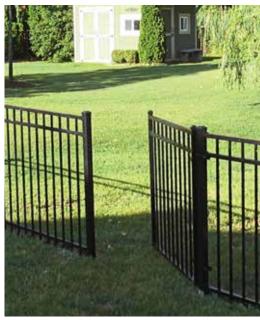

## Timeless & Elegant

Extended pickets that culminate to an arrow-pointed spear capture the look of old style wrought iron fencing. Single, double and arched swing gates that perfectly match this fence style are also available.

#### Personalized & Secure

Extended flat-topped pickets serve as a base for your choice of accent finials providing a customized design. Single, double and arched swing gates that perfectly match this fence style are available as well.