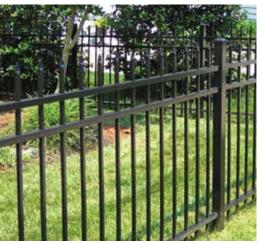

# MAJESTIC™

#### Sleek & Modern

The flush top rail projects a more modern, streamlined look that beautifully accents flowers and shrubs when used as border landscaping. Pool panels with either 2 or 3 rails are available that perfectly match this style of fence as well as single, double and arched swing gates.