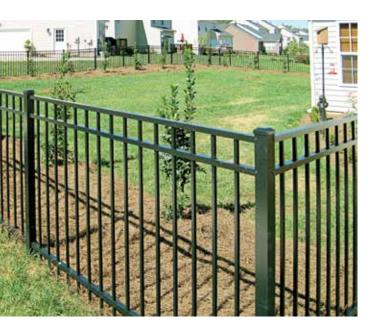

# MAJESTIC™

#### Sleek & Modern

The flush top rail projects a more modern, streamlined look that beautifully accents flowers and shrubs when used as border landscaping. Pool panels with either 2 or 3 rails are available that perfectly match this style of fence as well as single, double and arched swing gates.