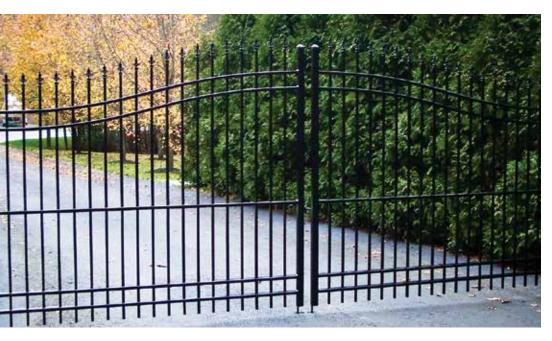

# **GATES**

Echelon gates match each fence style and height. Find the perfect compliment for your project with single, double or arched gate options. Their fully welded construction ensures trouble-free functionality for either manual or operator assisted applications.