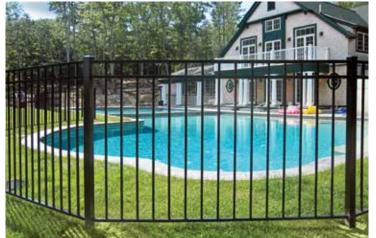

#### Sleek & Modern

The flush top rail projects a more modern, streamlined look that beautifully accents flowers and shrubs when used as border landscaping. Pool panels with either 2 or 3 rails are available that perfectly match this style of fence as well as single, double and arched swing gates.

#### Modern & Timeless

Combining the striking look of spear-topped pickets with the safety of a flush top rail, this is a perfect look for those who want the "best of both worlds." Pool panels are available that perfectly match this style of fence as well as single, double and arched swing gates.