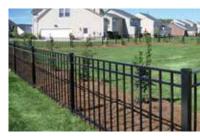

# RESIDENTIAL ORNAMENTAL ALUMINUM FENCE

YOUR HOME IS A SAFE HAVEN and Echelon® residential ornamental aluminum fence not only provides safety and security, but also adds both value and beauty to your investment. Most typical backyard fences show wear and tear due to lawn equipment, falling tree limbs, meter readers and playing children. Echelon was designed with all these things in mind and provides a durable, long-term, maintenance-free solution.

The reinforced cross-section of the ForeRunner® rail is stronger than comparable residential aluminum fencing. With this additional strength, higher quality powder coated finish, and fully welded gates, you can be assured years of maintenance-free value.