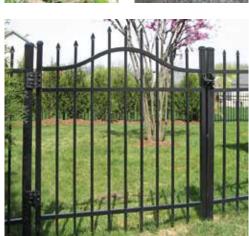

# **GATES**

Echelon gates match each fence style and height. Find the perfect compliment for your project with single, double or arched gate options. Their fully welded construction ensures trouble-free functionality for either manual or operator assisted applications.