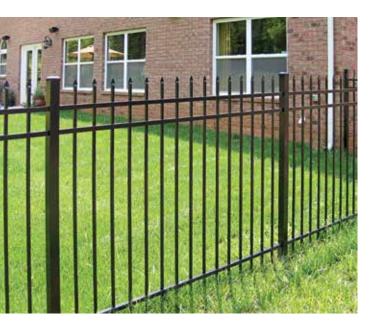

## CLASSIC™

## Timeless & Elegant

Extended pickets that culminate to an arrow-pointed spear capture the look of old style wrought iron fencing. Single, double and arched swing gates that perfectly match this fence style are also available.

■ 3-rail panels in 4', 5' and 6' heights