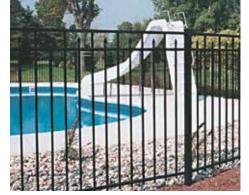

UAB 200 fence and arched gate is the perfect enclosure for a beautiful swimming pool.

Swimming Pool Fencing Relax and enjoy your beautiful swimming pool, knowing that it is protected by a secure Ultra Aluminum ornamental fence.