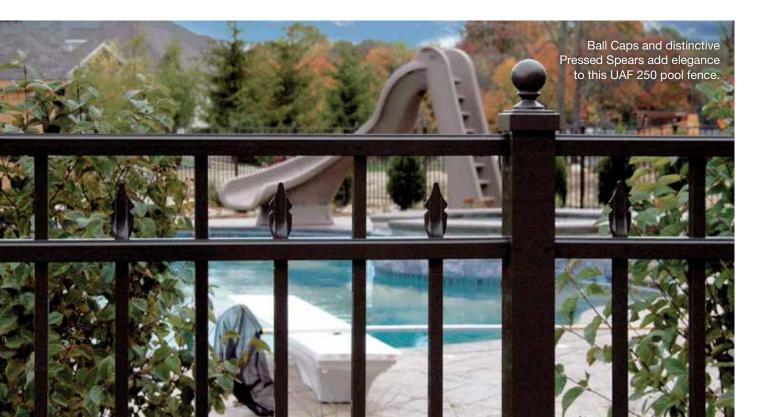

# CSCORECTORY OVER-the-top architectural Over-the-top architectural Odetails can really make a difference

From Left to Right: UAF 200 with Decorative Circles in charming Forest Green; Solar Light Caps illuminate this sophisticated UAF 250; Tri-Finials dress up this UAF 250.