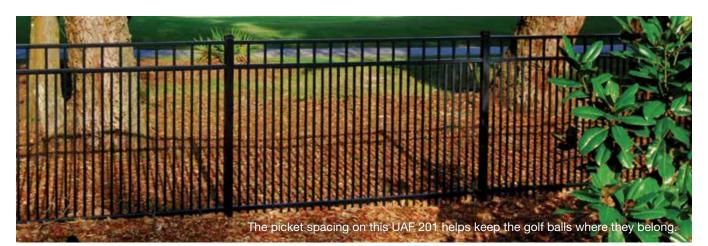

**Pickets:** Residential <sup>5</sup>/<sub>8</sub>" square x .050; Commercial <sup>5</sup>/<sub>8</sub>" square x .055

**Spacing between Pickets:** 

Residential standard  $3^{-13}/_{16}$ " and optional  $1^{-5}/_{8}$ "; Commercial standard  $3^{-5}/_{8}$ " and optional  $1^{-1/_{2}}$ "