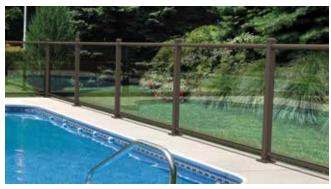

The Bronze railing with tempered glass insert is a stylish way to provide protection for your pool.

Stunning custom Silver UAB 400 flatters this contemporary home, and provides pool security.

UAF 250 in Black.