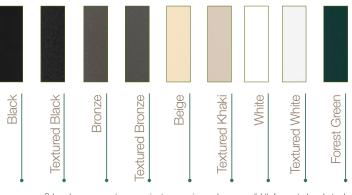

### What are the benefits of Ultra Aluminum™ ornamental fencing?

Ultra Aluminum<sup>™</sup> ornamental fences add elegance, sophistication and style to any setting. They're available in a range of colors—Black, Textured Black, Bronze, Textured Bronze, Beige, Textured Khaki, White, Textured White and Forest Green. Standard finishes are smooth and shiny, and our Textured finish imparts a matte texture. And, we can customize a paint finish to match your home's design, siding, accessories or landscaping. Customization is a big asset when purchasing an aluminum ornamental fence. You can add mid-rails, circles, scrolls, and finials. Circles, butterflies and scrolls are installed between rails, while finials dress up the tops of pickets. Pickets above the top rail can be straight, staggered, concave or convex. With slight modification, they can also provide trusted security. You can add stronger, larger and taller pickets, and reinforced rails. Traditional gate latches and locks can be specified, for added protection.

### Colors

Fencing, railing and gates from Ultra Aluminum<sup>™</sup> are available in nine classic colors as well as custom specified hues. All colors are applied with our exclusive Powercoat<sup>™</sup> finish to resist harsh weather and heat.

Colors shown represent an approximate comparison and may vary slightly from actual product color.