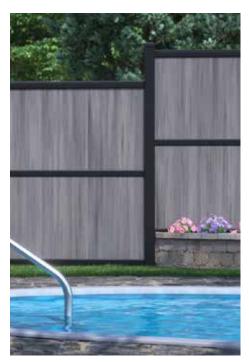

Eclipse VP<sup>™</sup> combines the strength of extruded aluminum top, middle and bottom rails available in all 9 standard colors and fits any standard 7/8" x 6" T&G vinyl board — with rich variegated color vinyl panel inserts.