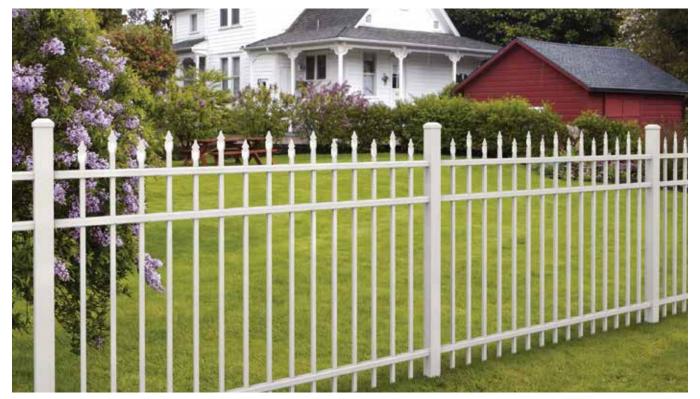

amenta

nes of the UAS 100 fence go well with the architecture of this modern hom

UAF 200 with Ball Post Caps.

Available in: Residential Series, Residential Series Premium, Commercial Series and Commercial Series Premium

From Left to Right: The Circles on this Bronze UAF 200 add a decorative touch, and the shade complements the home's color scheme; Tri-Finials and Decorative Circles on this UAS 100 Estate Gate welcome you to this impressive manor; Spear top UAS 100 ornamental fence encloses these charming Antebellum homes.