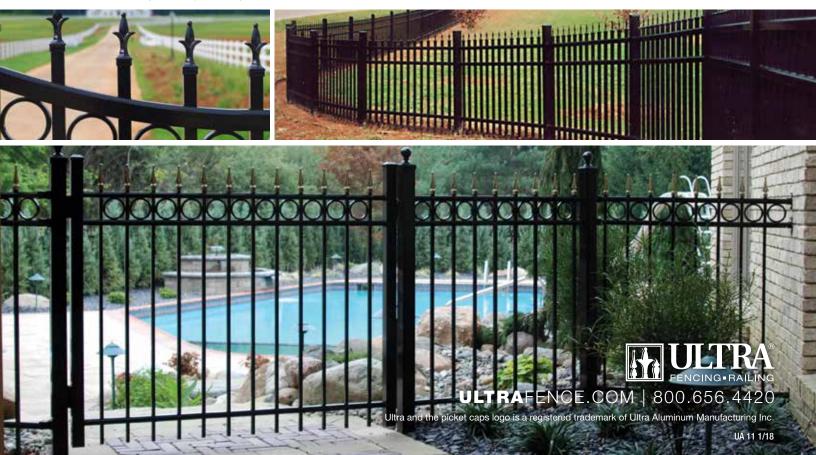

All gates are fastened and 100% welded at all connections and joints Designed to stand up to the rigors of everyday use.

Finials, butterflies, scrolls and circles take your fencing to a new level Combine these heavy-duty cast accessories for truly distinct designs.

### What are the benefits of Ultra Aluminum™ ornamental fencing?

Ultra Aluminum<sup>™</sup> ornamental fences add elegance, sophistication and style to any setting. They're available in a range of colors—Black, Textured Black, Bronze, Textured Bronze, Beige, Textured Khaki, White, Textured White and Forest Green. Standard finishes are smooth and shiny, and our Textured finish imparts a matte texture. And, we can customize a paint finish to match your home's design, siding, accessories or landscaping. Customization is a big asset when purchasing an aluminum ornamental fence. You can add mid-rails, circles, scrolls, and finials. Circles, butterflies and scrolls are installed between rails, while finials dress up the tops of pickets. Pickets above the top rail can be straight, staggered, concave or convex. With slight modification, they can also provide trusted security. You can add stronger, larger and taller pickets, and reinforced rails. Traditional gate latches and locks can be specified, for added protection.

UAB 200 fence and arched gate is the perfect enclosure for a beautiful swimming pool.

Swimming Pool Fencing Relax and enjoy your beautiful swimming pool, knowing that it is protected by a secure Ultra Aluminum ornamental fence.