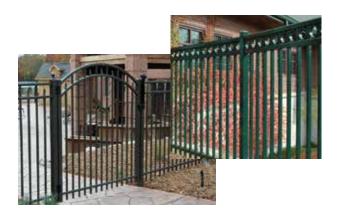

All gates are fastened and 100% welded at all connections and joints Designed to stand up to the rigors of everyday use.

Finials, butterflies, scrolls and circles take your fencing to a new level Combine these heavy-duty cast accessories for truly distinct designs.