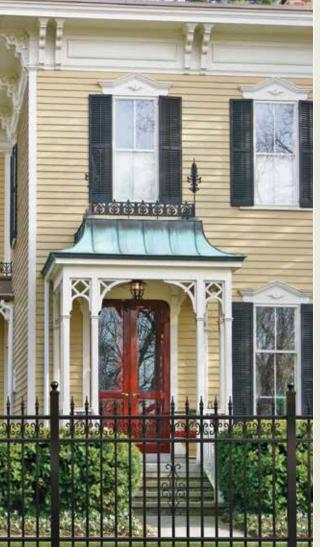

From Top to Bottom: New England colonial-style home looks smart with this UAS 300 concave Spear-Top in Satin Black; UAF 250 with Tri-Finials in Forest Green is a perfect complement to this home's green shutters; UAS 100 fence adapts to the landscaping of the front yard of this Greek Revival paradise.