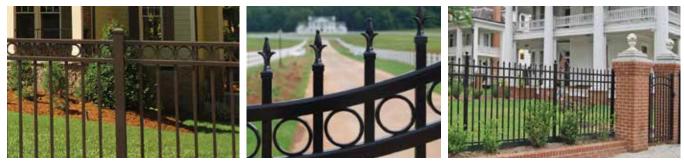

From Left to Right: The Circles on this Bronze UAF 200 add a decorative touch, and the shade complements the home's color scheme; Tri-Finials and Decorative Circles on this UAS 100 Estate Gate welcome you to this impressive manor; Spear top UAS 100 ornamental fence encloses these charming Antebellum homes.