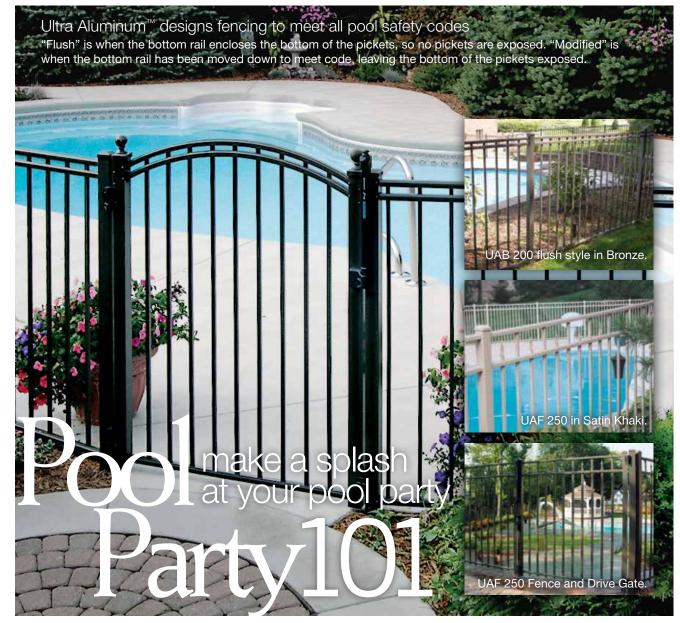

UAB 200 fence and arched gate is the perfect enclosure for a beautiful swimming pool.

Swimming Pool Fencing Relax and enjoy your beautiful swimming pool, knowing that it is protected by a secure Ultra Aluminum ornamental fence.

The Bronze railing with tempered glass insert is a stylish way to provide protection for your pool.

Stunning custom Silver UAB 400 flatters this contemporary home, and provides pool security.

UAF 250 in Black.

### Aluminum Swimming Pool Fences

Fencing and railing by Ultra Aluminum<sup>™</sup> are designed to meet all the stringent BOCA swimming pool safety codes. Several residential picket fence styles and the Eclipse<sup>™</sup> Privacy style are specifically designed to comply with BOCA code. The most important compliance factors for ornamental aluminum fence are:

Fence must be at least 48" (4 ft) tall. The mid-rail must be at least 45" above the bottom rail. The spacing between pickets must be less than 4". The space between the bottom rail and the ground must be less than 4". Gates must be self-closing, self-latching, and open outward (away from the pool area). The opening mechanism of the latch must be at least 54" above ground. Always check local code before ordering and installing pool fencing.