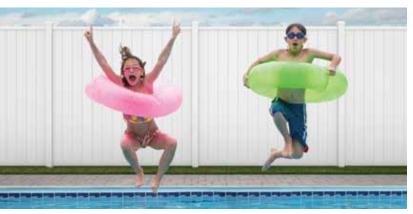

### Aluminum Swimming Pool Fences

Fencing and railing by Ultra Aluminum<sup>™</sup> are designed to meet all the stringent BOCA swimming pool safety codes. Several residential picket fence styles and the Eclipse<sup>™</sup> Privacy style are specifically designed to comply with BOCA code. The most important compliance factors for ornamental aluminum fence are:

Fence must be at least 48" (4 ft) tall. The mid-rail must be at least 45" above the bottom rail. The spacing between pickets must be less than 4". The space between the bottom rail and the ground must be less than 4". Gates must be self-closing, self-latching, and open outward (away from the pool area). The opening mechanism of the latch must be at least 54" above ground. Always check local code before ordering and installing pool fencing.