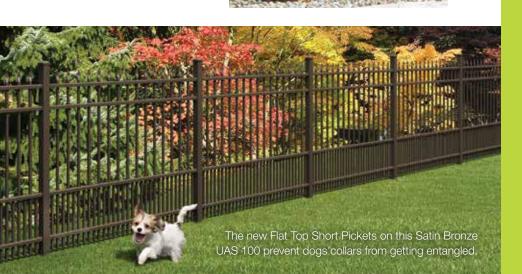

### **Designer** Accessories

There are scrolls, butterflies, circles and two styles of finials that can be integrated into your fencing design to make an even bolder architectural statement.

Above: The Spear-Top Puppy Pickets on this UAS 100 add flair to the design,while preventing small dogs from escaping from the yard.