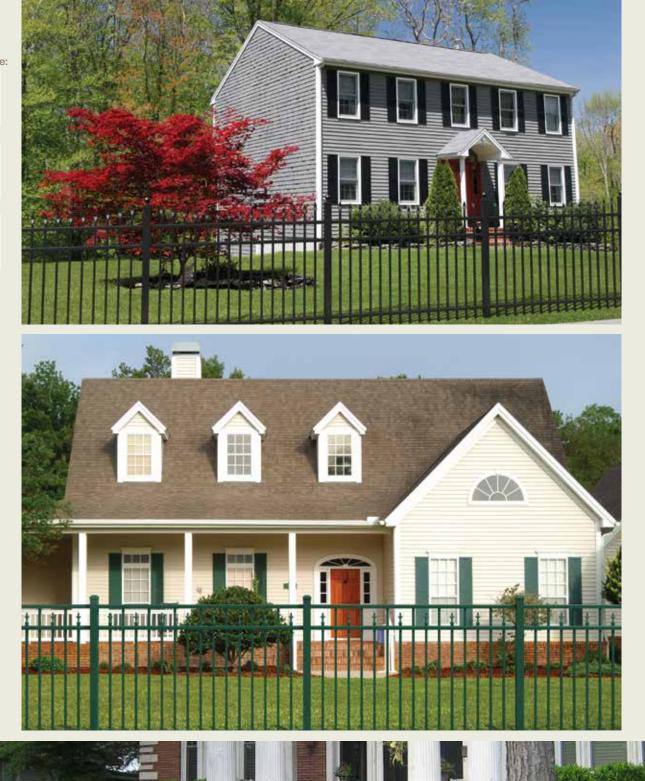

amenta

nes of the UAS 100 fence go well with the architecture of this modern hom

UAF 200 with Ball Post Caps.

Available in: Residential Series, Residential Series Premium, Commercial Series and Commercial Series Premium

From Left to Right: The Circles on this Bronze UAF 200 add a decorative touch, and the shade complements the home's color scheme; Tri-Finials and Decorative Circles on this UAS 100 Estate Gate welcome you to this impressive manor; Spear top UAS 100 ornamental fence encloses these charming Antebellum homes.