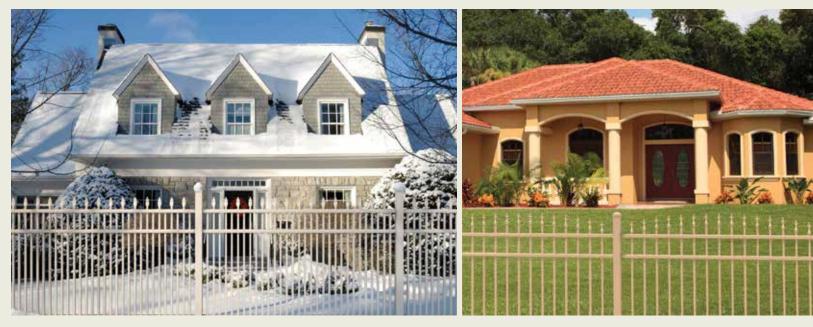

Ш

From Top to Bottom: Neither rain nor sleet nor snow will harm the appealing Satin Khaki finish on this UAS 101 fence; Our Powercoat<sup>™</sup> finish protects the Beige color of this UAS 350 from the hot sun; Strong winds and punishing weather won't diminish the strength and beauty of this UAF 200 fence; This UAB 200 fence endures sun, moisture, and chemicals, and still looks fabulous.