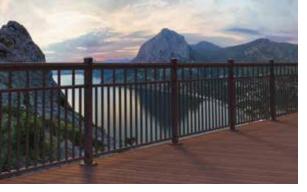

Ultra Signature<sup>™</sup> Railing features a unique double-wall design that maintains codeapproved strength while hiding the stainless-steel fasteners inside. For more information on Ultra Signature<sup>™</sup> fencing, railing and accessories, check out www.ultrafence.com.