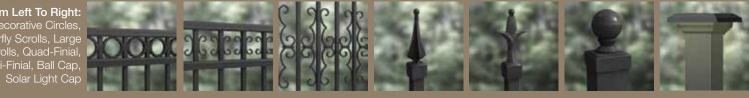

All gates are fastened and 100% welded at all connections and joints Designed to stand up to the rigors of everyday use.

Finials, butterflies, scrolls and circles take your fencing to a new level Combine these heavy-duty cast accessories for truly distinct designs.

From Left To Right: Butterfly Scrolls, Large Tri-Finial, Ball Cap, Solar Light Cap

Custom Gold Quad-Finials provide a gilded touch to this Black UAS 100.