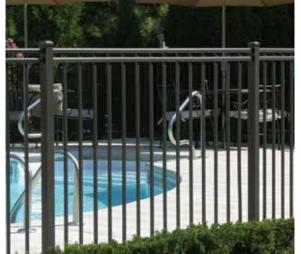

UAB 200 fence and arched gate is the perfect enclosure for a beautiful swimming pool.

Swimming Pool Fencing Relax and enjoy your beautiful swimming pool, knowing that it is protected by a secure Ultra Aluminum ornamental fence.

### Aluminum Swimming Pool Fences

Fencing and railing by Ultra Aluminum<sup>™</sup> are designed to meet all the stringent BOCA swimming pool safety codes. Several residential picket fence styles and the Eclipse<sup>™</sup> Privacy style are specifically designed to comply with BOCA code. The most important compliance factors for ornamental aluminum fence are:

Fence must be at least 48" (4 ft) tall. The mid-rail must be at least 45" above the bottom rail. The spacing between pickets must be less than 4". The space between the bottom rail and the ground must be less than 4". Gates must be self-closing, self-latching, and open outward (away from the pool area). The opening mechanism of the latch must be at least 54" above ground. Always check local code before ordering and installing pool fencing.