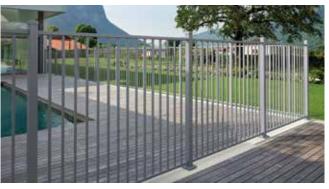

Fasteners: Stainless Steel

Horizontal Rails: Residential  $1-1/8" \times 1"$ with .080" side walls and .062" top walls; Commercial  $1-1/4" \times 1-3/8"$  with .088" side walls and .065" top walls

How do Ultra Aluminum<sup>™</sup> fence and railing products compare to similar steel or wrought iron products? The biggest advantage to an Ultra Aluminum<sup>™</sup> product is its maintenance-free characteristics. Unlike steel or wrought iron, our products won't rust, and our Powercoat<sup>™</sup> finish is guaranteed for life. And strength is never compromised with an Ultra product. Its high-strength Ultrum<sup>™</sup> Alloy is as strong as steel and has been tested to withstand hurricane wind gusts up to 259 mph.