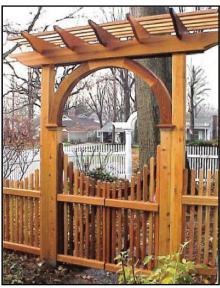

## newenglandwoodworks

5x5 Garden Arbor

5x5 New England Pergola with optional Pyramid Picket Gate

Single Halo Arbor with optional Lattice Gate

5x5 Green Pond Arbor

All AZEK<sup>®</sup> Arbor

Newport Arbor with 5x5 posts