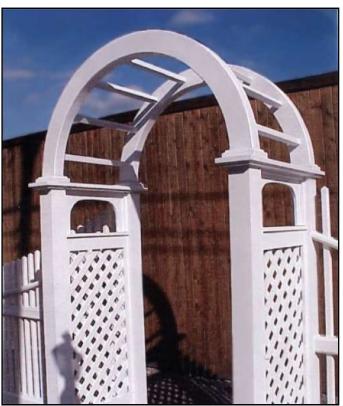

## newenglandwoodworks

5x5 Garden Arbor

5x5 New England Pergola with optional Pyramid Picket Gate

Single Halo Arbor with optional Lattice Gate

5x5 Green Pond Arbor

All AZEK<sup>®</sup> Arbor

Newport Arbor with 5x5 posts