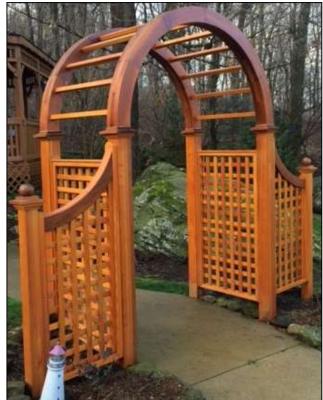

## newenglandwoodworks

5x5 Garden Arbor

5x5 New England Pergola with optional Pyramid Picket Gate

Single Halo Arbor with optional Lattice Gate

5x5 Green Pond Arbor

All AZEK<sup>®</sup> Arbor

Newport Arbor with 5x5 posts