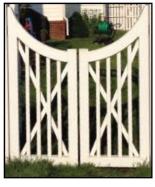

## Walkway Gates & Arbor Wings

MARTHA'S VINEYARD

SPINDLE GATE

(can be used as gates or wings)

Manufacturer of fine quality Western Red Cedar Arbors and Gates newenglandwoodworks