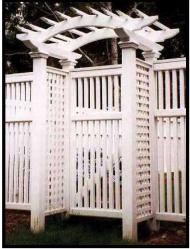

Symmetrical 5x5 arbor with optional lattice wings and posts

Unique Northeastern design arbor with 4x5 arch and 5x5 posts

Stacked arbor in 4x4 or 5x5 frame with optional spindle wings, gate and ball cap posts