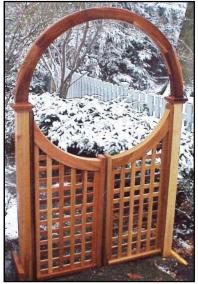

## newenglandwoodworks

5x5 Garden Arbor

5x5 New England Pergola with optional Pyramid Picket Gate

Single Halo Arbor with optional Lattice Gate

5x5 Green Pond Arbor

All AZEK<sup>®</sup> Arbor

Newport Arbor with 5x5 posts