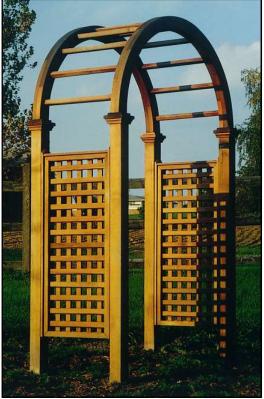

## newenglandwoodworks Classic Cedar Arbor Kits

Classic cedar 4x4 arbor

| <b>Opening Sizes</b> |
|----------------------|
| 36″                  |
| 42″                  |
| <b>48</b> ″          |
| 54 <i>"</i>          |
| 60"                  |
| 72″                  |
| also as              |
| components           |
| only                 |
|                      |