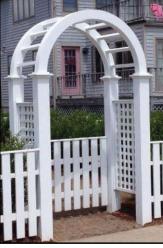

## newenglandwoodworks

5x5 Garden Arbor

5x5 New England Pergola with optional Pyramid Picket Gate

Single Halo Arbor with optional Lattice Gate

5x5 Green Pond Arbor

All AZEK<sup>®</sup> Arbor

Newport Arbor with 5x5 posts