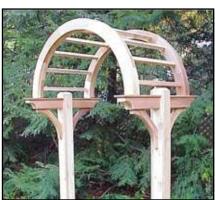

## newenglandwoodworks Classic Cedar Arbor Kits

Classic cedar 4x4 arbor

| <b>Opening Sizes</b> |
|----------------------|
| 36″                  |
| 42″                  |
| <b>48</b> ″          |
| 54 <i>"</i>          |
| 60"                  |
| 72″                  |
| also as              |
| components           |
| only                 |
|                      |

Symmetrical 5x5 arbor with optional lattice wings and posts

Unique Northeastern design arbor with 4x5 arch and 5x5 posts

Stacked arbor in 4x4 or 5x5 frame with optional spindle wings, gate and ball cap posts