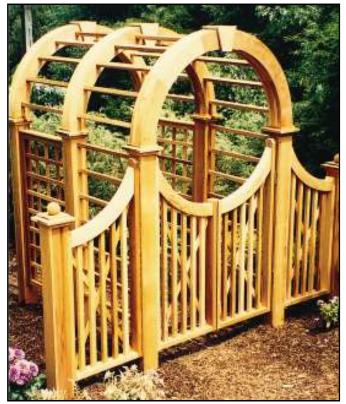

## Walkway Gates & Arbor Wings

MARTHA'S VINEYARD

SPINDLE GATE

(can be used as gates or wings)

Manufacturer of fine quality Western Red Cedar Arbors and Gates newenglandwoodworks