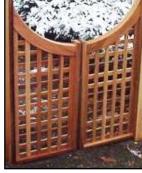

## Walkway Gates & Arbor Wings

MARTHA'S VINEYARD

SPINDLE GATE

(can be used as gates or wings)

Manufacturer of fine quality Western Red Cedar Arbors and Gates newenglandwoodworks