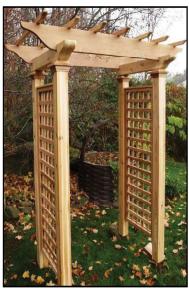

## newenglandwoodworks Classic Cedar Arbor Kits

Classic cedar 4x4 arbor

| <b>Opening Sizes</b> |
|----------------------|
| 36″                  |
| 42″                  |
| <b>48</b> ″          |
| 54 <i>"</i>          |
| 60"                  |
| 72″                  |
| also as              |
| components           |
| only                 |
|                      |